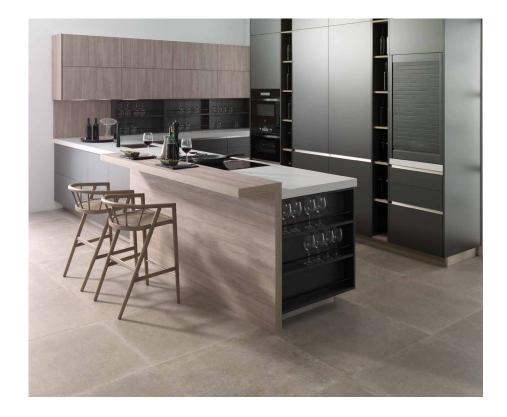

## R 1.60 Graffiti R1.10 Etimoe Land

This L-shaped kitchen comes in an imitation wood Etimoe Land laminate finish and smooth Graffiti laminate finish, combined with a Grey 6902 Krion® countertop. One of its prime features is the Etimoe Land breakfast bar for socializing in comfort with friends or family. It also contains different areas with open shelves so that kitchen utensils can be

stored in decorative style. The tower columns feature integrated electrical appliances and different storage units, including one with a roll-up door that can be opened to afford extra workspace or a coffee area.