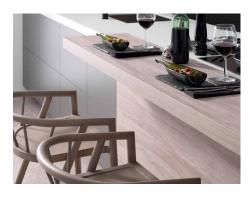

## R 1.60 Graffiti R1.10 Etimoe Land

This L-shaped kitchen comes in an imitation wood Etimoe Land laminate finish and smooth Graffiti laminate finish, combined with a Grey 6902 Krion® countertop. One of its prime features is the Etimoe Land breakfast bar for socializing in comfort with friends or family. It also contains different areas with open shelves so that kitchen utensils can be