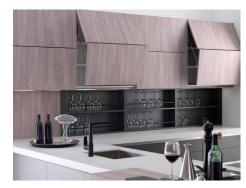

## R 1.60 Graffiti R1.10 Etimoe Land

This L-shaped kitchen comes in an imitation wood Etimoe Land laminate finish and smooth Graffiti laminate finish, combined with a Grey 6902 Krion® countertop. One of its prime features is the Etimoe Land breakfast bar for socializing in comfort with friends or family. It also contains different areas with open shelves so that kitchen utensils can be

stored in decorative style. The tower columns feature integrated electrical appliances and different storage units, including one with a roll-up door that can be opened to afford extra workspace or a coffee area.